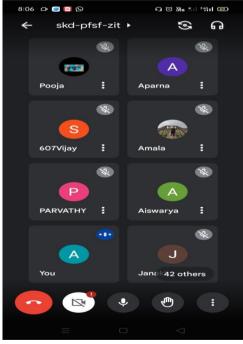

The department of Hindi conducted an add on course titled HINDI TRANSLATION & TYPING in the year 2022-23. Along with the theory classes the students were given practical coaching to use the Hindi Keyboard. Ms. Anju.B and Deepanjali Devdas(Guest faculty DB College Thalyolaparambu) engaged the students. 65 students from various departments joined the course and completed the course and passed the exam.

Number of students participated in the programme : 65

Number of students completed the programme :65