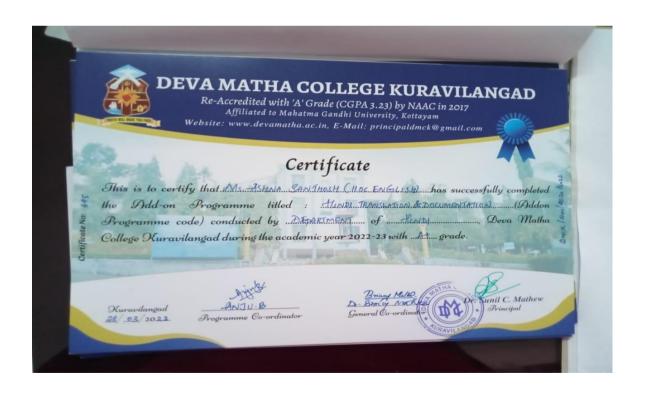

After the completion of the course an exam was conducted with 10 marks of practical test and 40 marks theory test. Those who passed the exam were awarded with certificates.