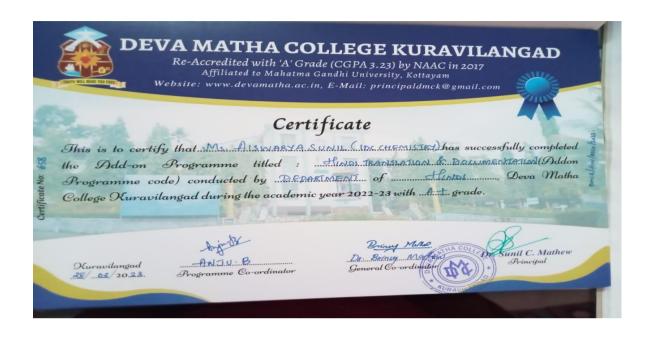

After the completion of the course an exam was conducted with 10 marks of practical test and 40 marks theory test. Those who passed the exam were awarded with certificates.