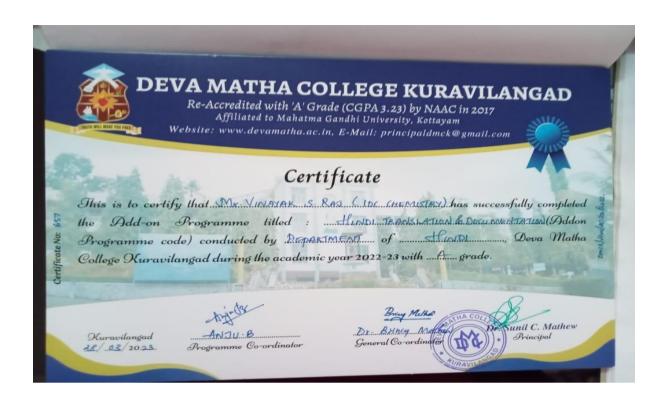

# Hindi Translation and Documentation DMCK/ HIN/AD 20/2022

Department Coordinator: Ms. Anju B.

#### **ADD-ON COURSE FOR THE AY 2022-23**

Title : Hindi Translation & Documentation

Course Code : DMCK/HIN/AD20/2022

Instructional Hours : 30 hrs

**Mode of Instruction** :20 online + 10 hrs offline

Eligibility : +2

Beneficiaries : Students of Deva Matha College

Date(s) on which programme was conducted : 17/1/2022 – 18/3/2022

**Collaborating Agency Inside/** 

outside the Institute : Nil

Organizing Department : HINDI

Coordinator – : Anju.B

Number of students participated in the programme : 65

Number of students completed the programme :65

#### Name of the program: HINDI TRANSLATION & DOCUMENTATION

Academic year :2022-2023

Date(s) on which program conducted :17/1/2022 - 18/3/2022

Number of teachers coordinated the program : 1

Number of students participated in the program :65

The department of Hindi conducted an add on course titled HINDI TRANSLATION & TYPING in the year 2022-23. Along with the theory classes the students were given practical coaching to use the Hindi Keyboard. Ms. Anju.B and Deepanjali Devdas(Guest faculty DB College Thalyolaparambu) engaged the students. 65 students from various departments joined the course and completed the course and passed the exam.

After the completion of the course an exam was conducted with 10 marks of practical test and 40 marks theory test. Those who passed the exam were awarded with certificates.