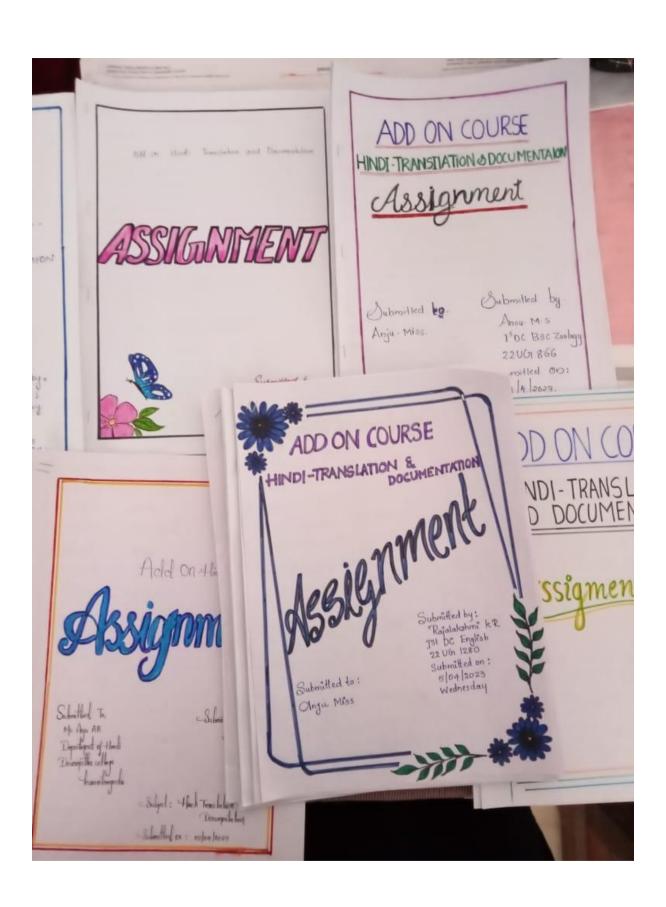

#### **Assessment Procedure**

A written test is conducted to assess the theory part and a practical test is conducted to assess the typing skill. The students are also assigned with an assignment. Attendance percentage is calculated for the internal assessment along with the assignment mark.