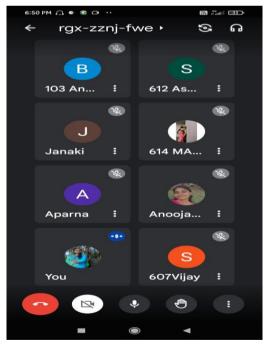

The department of Hindi conducted an add on course titled HINDI TRANSLATION & TYPING in the year 2022-23. Along with the theory classes the students were given practical coaching to use the Hindi Keyboard. Ms. Anju.B and Deepanjali Devdas(Guest faculty DB College Thalyolaparambu) engaged the students. 65 students from various departments joined the course and completed the course and passed the exam.

Number of students participated in the programme : 65

Number of students completed the programme :65